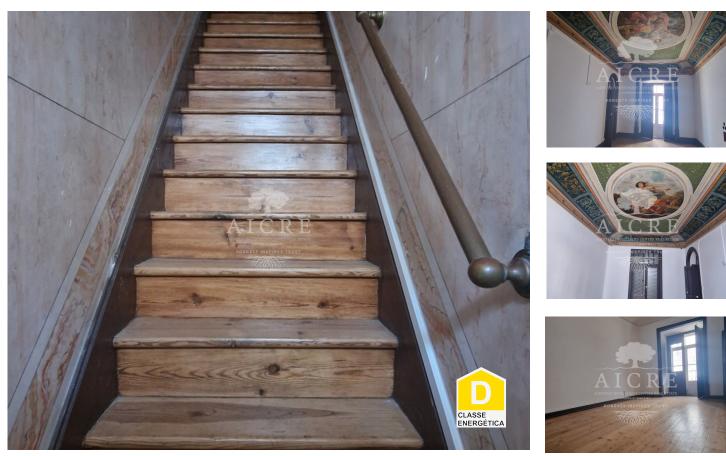

## Building located in the heart of the historic center of Évora

Building located in the heart of the historic center of Évora, a few meters from Praça do Giraldo. Due to its privileged location, right in the heart of the city, it is a investment opportunity, which can be adapted for Local Accommodation or to transform into own housing. The building has all the requirements for Golden Visas. With entrance from 2 streets Some of the ceilings painted with frescoes In need of renovating bathrooms and kitchen Gross private area = 320.50 m2 Gross dependent area = 87.00 m2 Floor 0 (90 m2) – Garage with capacity for 3 cars, 1 lobby and 1 storage room Floor 1 (228.50 m2) – 3 bathrooms, hallway, atriums, pantries, kitchen, storage, chapel, 6 rooms

(bedrooms, living rooms, office). Floor 2 ( 76 m2 ) – 2 bedrooms, storage, hallway, atrium Floor 3 - Access to 1 attic with 28 m2 overlooking Praça do Giraldo and in particular the Church of Santo Antão

## **Property Features**

• Energetic certification: D

Ernesto Mira

913312653 <sup>2</sup> emira@aicre.pt

T +351 924 373 043 <sup>2</sup> · T +351 266 705 936 <sup>1</sup> · E geral@aicre.pt Rua Horta das Figueiras 80 R/C, Évora AMI 15996