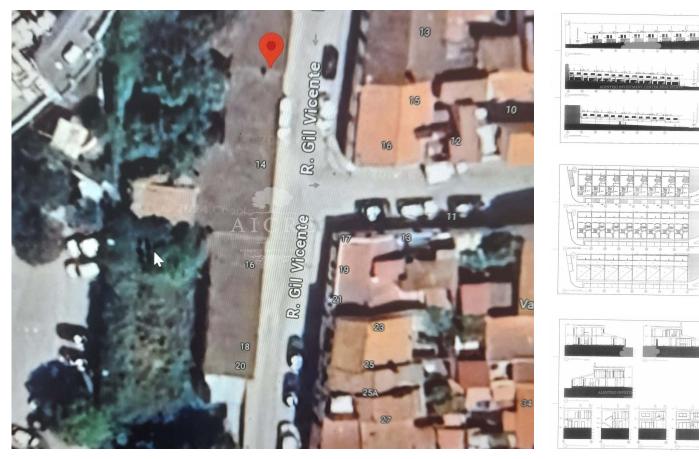

## URBAN LAND WITH PROJECT FOR 8 VILLAS - PREMIUM LOCATION IN ÉVORA

Unique opportunity for investment in the heart of Évora. This urban land with 1706 m2, located next to the emblematic city walls and a few meters from the historic Bullring.

Privileged location, with easy access to the city center with all its cultural heritage and services. This land already has a project for construction for 8 3 bedroom villas, with private backyard and garage, perfect for those looking for tranquility and comfort, combining modernity with the tradition of one of the most charming cities in Portugal.