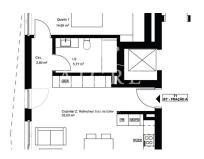

### **Sines - Apartment**

66,97

Area (m²)

Land Area (m²)

157 267 €

(EUR €

# 1 BEDROOM APARTMENT PROJECT BAIXA SÃO PEDRO

- Sold in a 1 bedroom apartment project, with elevator and parking.
- The values do not include kitchen or wardrobes, due to the variety and specificity of each person's taste, which like all other finishes are at the buyer's choice.
- Signage between 5,000.00 must be made.
- CPCV with 15% down payment, remaining in the deed.
- Responsible company, with more than 35 years of activity.
- Expected delivery of the apartments within 24 months.