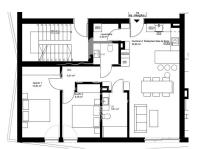

#### 2612024EM\_BL2\_T2\_FRACAOL\_P3

Reference

Scan the QR code to view the property

Living area: 86.10m2 - Common area: 12.08m2

- Excellent investment.

VALUE: 187.460,60€