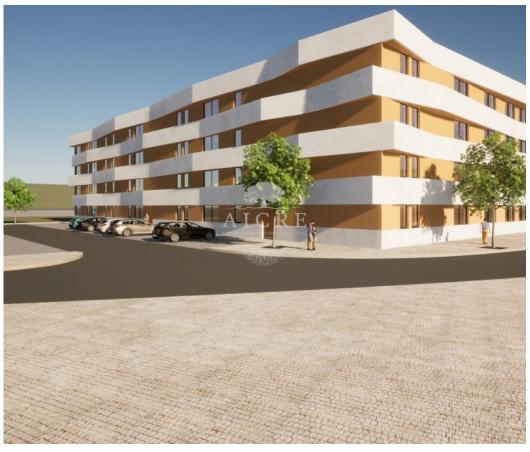

# **APARTMENT PROJECT 72 DOWNTOWN SÃO PEDRO**

- Sold in a 2 bedroom apartment project, with elevator and parking.
- The values do not include kitchen or wardrobes, due to the variety and specificity of each person's taste, which like all other finishes are at the buyer's choice.
- Signage between 5,000.00 must be made.
- CPCV with 15% down payment, remaining in the deed.
- Responsible company, with more than 35 years of activity.
- Expected delivery of the apartments within 24 months.

#### 2612024EM\_BL2\_T2\_FRACAOL\_P3

Reference

Scan the QR code to view the property

Living area: 86.10m2 - Common area: 12.08m2

- Excellent investment.

VALUE: 187.460,60€