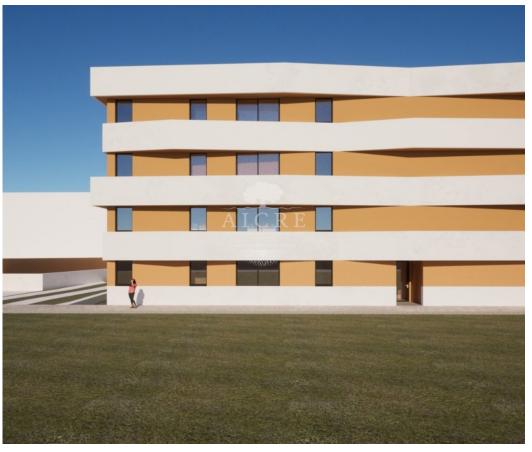

# 2 BEDROOM APARTMENT PROJECT DOWNTOWN SÃO PEDRO

- Sold in a 2 bedroom apartment project, with elevator and parking.
- The values do not include kitchen or wardrobes, due to the variety and specificity of each person's taste, which like all other finishes are at the buyer's choice.
- Signage between 5,000.00 must be made.
- CPCV with 15% down payment, remaining in the deed.
- Responsible company, with more than 35 years of activity.
- Expected delivery of the apartments within 24 months.

#### 2612024EM\_BL3\_T2\_FRACAOA\_P0

Reference

Scan the QR code to view the property

Living area: 75.59m2 - Common area: 13.71m2

- Excellent investment.

VALUE: 182.266,90€