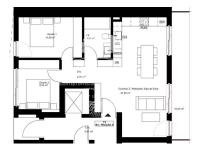

#### 2612024EM\_BL3\_T2\_FRACAOA\_P0

Reference

Scan the QR code to view the property

Living area: 75.59m2 - Common area: 13.71m2

- Excellent investment.

VALUE: 182.266,90€