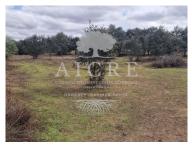

## **FARM WITH 5100 M2**

Located 5 minutes from the city of Évora.

1 minute from the new Regional Hospital still under construction.

On the land is a ruin that can be rebuilt, or made from scratch.

The classification of the Quinta fits into a small property space.