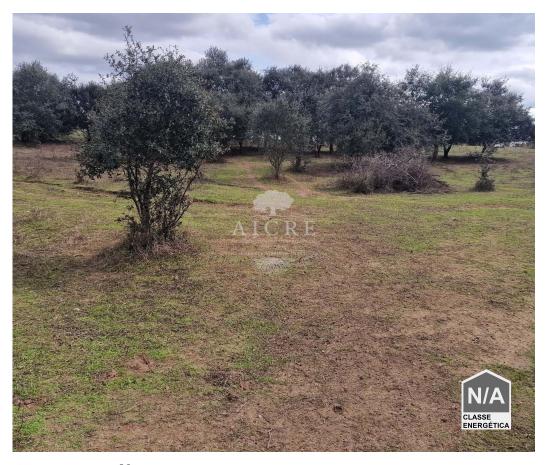

## **FARM WITH 5100 M2**

Located 5 minutes from the city of Évora.

1 minute from the new Regional Hospital still under construction.

On the land is a ruin that can be rebuilt, or made from scratch.

The classification of the Quinta fits into a small property space.