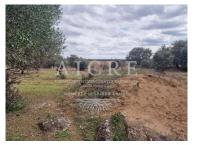

## **FARM WITH 5067 M2**

Located 5 minutes from the city of Évora.

1 minute from the new Regional Hospital still under construction.

On the land is a ruin that can be rebuilt, or made from scratch.

The classification of the Quinta fits into a small property space.

The height of the façade may not exceed 6.50 m in height, ensuring that 60% of the length of the facades of the complex to be built does not exceed 4.50 m.

The farm borders a tarmac road.

Value: 195.000,00€