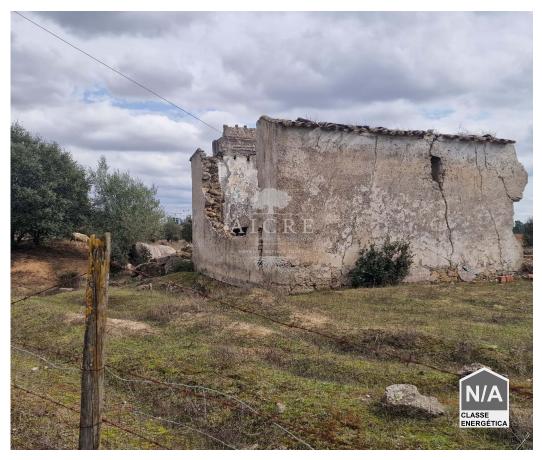

## **FARM WITH 5067 M2**

Located 5 minutes from the city of Évora.

1 minute from the new Regional Hospital still under construction.

On the land is a ruin that can be rebuilt, or made from scratch.

The classification of the Quinta fits into a small property space.

The height of the façade may not exceed 6.50 m in height, ensuring that 60% of the length of the facades of the complex to be built does not exceed 4.50 m.

The farm borders a tarmac road.

Value: 195.000,00€