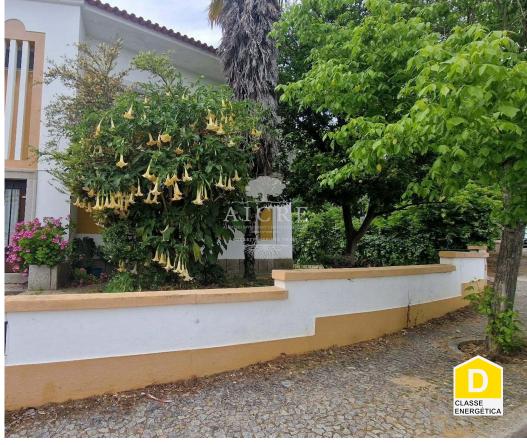

## Bacelo e Senhora da Saúde - Villa

Bedrooms

**160** 

Area (m²)

Land Area (m²)

299 000 €

(EUR €)

## **Detached House T4**

Very close to the Walls, consisting of living room, bedroom, W.C. and kitchen on the ground floor, 3 bedrooms and 1 W.C. on the 1st floor.

With backyard and garage.

The houses need refurbishment works.

Excellent location in a very quiet neighborhood, close to shops, services, pharmacies and hospital.

Value: 299.000,00€

**Ernesto Mira** 

913312653 <sup>2</sup>

emira@aicre.pt

T +351 924 373 043 <sup>2</sup> · T +351 266 705 936 <sup>1</sup> · E geral@aicre.pt Rua Horta das Figueiras 80 R/C, Évora AMI 15996

## **Property Features**

• Energetic certification: D

**Ernesto Mira** 

913312653 <sup>2</sup>

emira@aicre.pt

T +351 924 373 043 <sup>2</sup> · T +351 266 705 936 <sup>1</sup> · E geral@aicre.pt Rua Horta das Figueiras 80 R/C, Évora AMI 15996