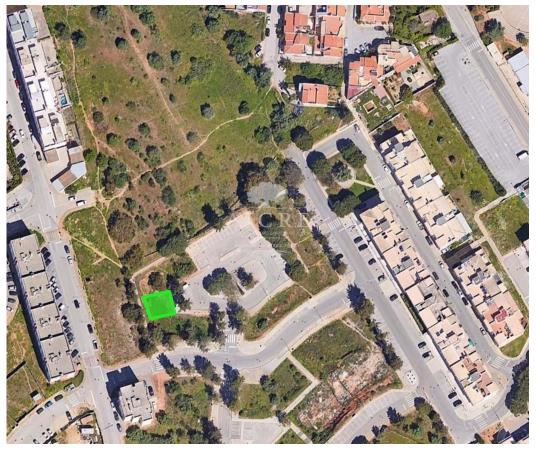

## Plot of Land located in Parchal

It has an area of 154 m2.

With a building capacity of 460 m2, it is possible to build 4 parking spaces and 4 dwellings, 2 T1 and 2 T2 duplex.

2 dwellings intended for commerce and services were eliminated, and the T2 increased to duplex.

There was no increase in the volume of the building.

An area in rapid development, close to commerce and services. With access to public transport 5 minutes from the beaches by car.

**Ernesto Mira** 

913312653 <sup>2</sup>