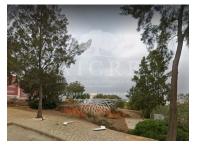

## Estômbar e Parchal - Land

460

Area (m²)

Land Area (m²)

210 000 € (EUR €)

## Plot of Land located in Parchal

It has an area of 154 m2.

With a building capacity of 460 m2, it is possible to build 4 parking spaces and 4 dwellings, 2 T1 and 2 T2 duplex.

2 dwellings intended for commerce and services were eliminated, and the T2 increased to duplex.

There was no increase in the volume of the building.

An area in rapid development, close to commerce and services. With access to public transport 5 minutes from the beaches by car.

**Ernesto Mira** 

913312653 <sup>2</sup>