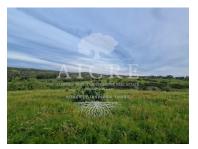

## Estate with 160ha in the municipality of Montemor-o-Novo

Composed of holm oak and cork oak forests.

With undulating morphology and good pastures.

It has a dilapidated house and an agricultural warehouse. Partially sealed and with 2 holes for watering the animals.

Estate for agricultural purposes and grazing cattle/sheep or pigs.

Value: 990.000,00€

Available for visits.

**Ernesto Mira** 

913312653 2

emira@aicre.pt

T +351 924 373 043 2 · T +351 266 705 936 1 · E geral@aicre.pt Rua Horta das Figueiras 80 R/C, Évora **AMI 15996** 