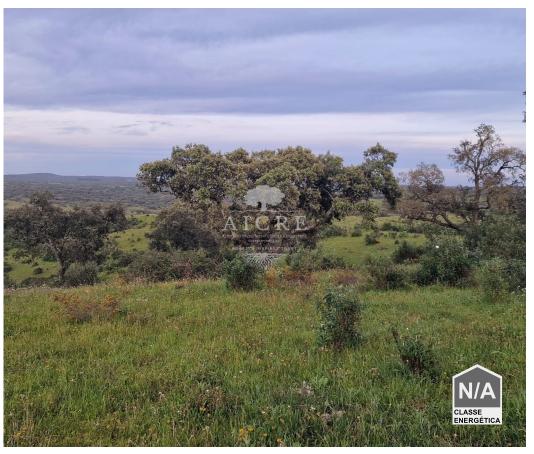

## Estate with 160ha in the municipality of Montemor-o-Novo

Composed of holm oak and cork oak forests.

With undulating morphology and good pastures.

It has a dilapidated house and an agricultural warehouse. Partially sealed and with 2 holes for watering the animals.

Estate for agricultural purposes and grazing cattle/sheep or pigs.

Value: 990.000,00€

Available for visits.

**Ernesto Mira** 

913312653 2

emira@aicre.pt

T +351 924 373 043 2 · T +351 266 705 936 1 · E geral@aicre.pt Rua Horta das Figueiras 80 R/C, Évora **AMI 15996** 