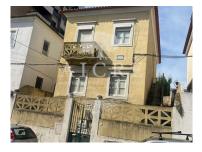

## Carnide - Villa

Land Area (m²)

850 000 €

(EUR €)

## **Detached house consisting of 2 dwellings**

The 1st floor consists of living room, kitchen, 1 bathroom and 2 bedrooms. It also has a backyard on the ground floor and an annex where an office can be made.

The ground floor consists of living room, kitchen, pantry, 1 toilet and 2 bedrooms. It also has a backyard.

House in need of requalification works, located in a very sought-after area. Close to services and supermarkets.

Land area 153m2, total area 90m2. Gross private area 45+45 = 90.

Area of the integrating land: 107.20

**Ernesto Mira** 

913312653 2

emira@aicre.pt

T +351 924 373 043 2 · T +351 266 705 936 1 · E geral@aicre.pt Rua Horta das Figueiras 80 R/C, Évora **AMI 15996** 

## **Property Features**

• Energetic certification: E

**Ernesto Mira** 

913312653 <sup>2</sup>

emira@aicre.pt

T +351 924 373 043 <sup>2</sup> · T +351 266 705 936 <sup>1</sup> · E geral@aicre.pt Rua Horta das Figueiras 80 R/C, Évora AMI 15996