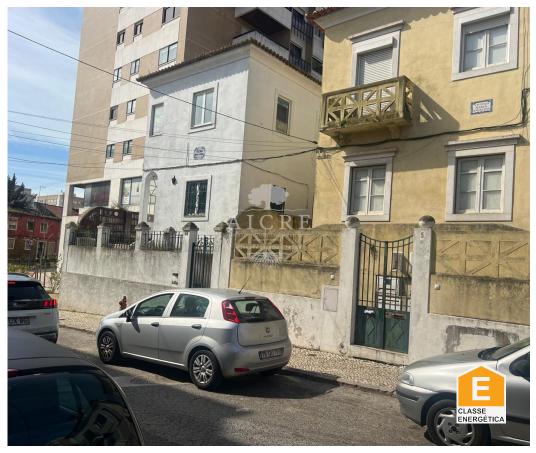

## Carnide - Villa

Land Area (m²)

850 000 €

(EUR €)

## **Detached house consisting of 2 dwellings**

The 1st floor consists of living room, kitchen, 1 bathroom and 2 bedrooms. It also has a backyard on the ground floor and an annex where an office can be made.

The ground floor consists of living room, kitchen, pantry, 1 toilet and 2 bedrooms. It also has a backyard.

House in need of requalification works, located in a very sought-after area. Close to services and supermarkets.

Land area 153m2, total area 90m2. Gross private area 45+45 = 90.

Area of the integrating land: 107.20

**Ernesto Mira** 

913312653 2

emira@aicre.pt

T +351 924 373 043 2 · T +351 266 705 936 1 · E geral@aicre.pt Rua Horta das Figueiras 80 R/C, Évora **AMI 15996** 

## **Property Features**

• Energetic certification: E

**Ernesto Mira** 

913312653 <sup>2</sup>

emira@aicre.pt

T +351 924 373 043 <sup>2</sup> · T +351 266 705 936 <sup>1</sup> · E geral@aicre.pt Rua Horta das Figueiras 80 R/C, Évora AMI 15996