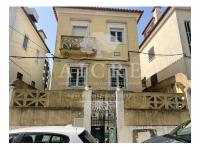

## Carnide - Villa

Land Area (m²)

850 000 €

(EUR €)

## **Detached house consisting of 2 dwellings**

The 1st floor consists of living room, kitchen, 1 bathroom and 2 bedrooms. It also has a backyard on the ground floor and an annex where an office can be made.

The ground floor consists of living room, kitchen, pantry, 1 toilet and 2 bedrooms. It also has a backyard.

House in need of requalification works, located in a very sought-after area. Close to services and supermarkets.