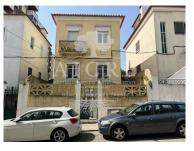

## Carnide - Villa

Land Area (m²)

850 000 €

(EUR €)

## **Detached house consisting of 2 dwellings**

The 1st floor consists of living room, kitchen, 1 bathroom and 2 bedrooms. It also has a backyard on the ground floor and an annex where an office can be made.

The ground floor consists of living room, kitchen, pantry, 1 toilet and 2 bedrooms. It also has a backyard.

House in need of requalification works, located in a very sought-after area. Close to services and supermarkets.